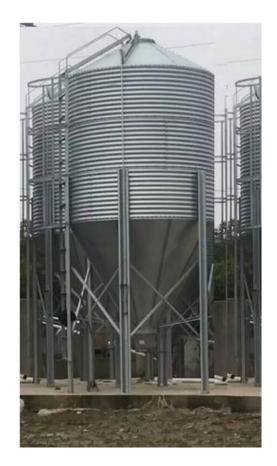

# Fiberglass Silo

**BY YONGGAO FARMING** 

#### Bracket

1. Hot dip galvanized Bracket

2. Tube diameter 102mm, thickness 3mm

3. Safe ladder design

15