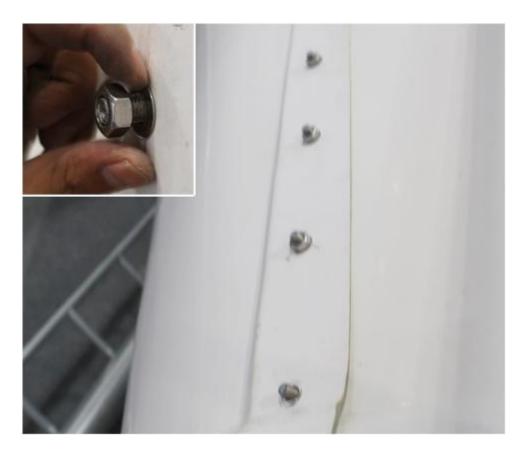

th trodictional hand lay-up, whole silo would keep uniform thickness

2. thickness up to 6mm

3. heat curing demoulding make sure no bubble inside, insure long service life



#### Hardness & Intensity





- 1. Barcol hardness: 42HBa
- 2. Tensile intensity: 195MPa
- 3. Bending intensity: 230MPa
- 4. Impact intensity: 278KJ/m2





#### www.yonggaofarming.com

#### Gloss



1. Gloss: 90

## 2. Super smooth inside and outside surface

3. No feed hang on, no feed residue





#### Hardness & Intensity



1. Inspection window

#### 2. Width 10cm, cover whole body

3. Easy to check the storage of the feed, save much labor work



#### Cover



1. Tight sealing

2. Long steel connect with top cover, people could open the cover on the ground, it was designed based on human safty





#### Bolt



1.304 stainless connect bolt

2. Anti-Rust



#### Bracket



1. Hot dip galvanized Bracket

2. Tube diameter 102mm, thickness 3mm

3. Safe ladder design



15

#### **Different Models**

| Model Number         | YG. F-1         | YG. F-2.5 | YG. F-3.6 | YG. F-5.5 | YG. F-7.5 | YG. F-10.5 | YG. F-12.5 |
|----------------------|-----------------|-----------|-----------|-----------|-----------|------------|------------|
| Material             | Fiberglass Silo |           |           |           |           |            |            |
| Capacity             | 1T              | 2.5T      | 3.6T      | 5.5T      | 7.5T      | 10.5T      | 12.5T      |
| Diameter(mete<br>r)  | 2               | 2         | 2         | 2         | 2.4       | 2.4        | 2.4        |
| Height(meter)        |