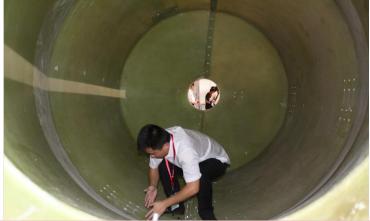

## 2. Super smooth inside and outside surface

3. No feed hang on, no feed residue

#### Hardness & Intensity

1. Inspection window

#### 2. Width 10cm, cover whole body

3. Easy to check the storage of the feed, save much labor work