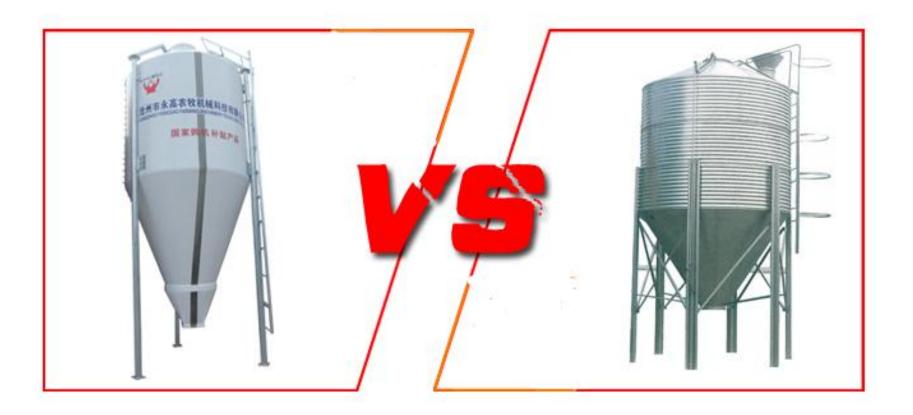

#### Why Fiberglass Silo not Galvanized

| Material        | Fiberglass                                                                                         | Galvanized                                                                                             |
|-----------------|----------------------------------------------------------------------------------------------------|--------------------------------------------------------------------------------------------------------|
| Heat insulation | Better, keep the feed good under<br>any condition of weather(high<br>temperature or humid weather) | Not good, if humid<br>weather, water would grow<br>inside, pollute the feed,<br>feed easy to go mildew |
| Technology      | Integrated Molding, super smooth surface                                                           | Spliced assembly, feed would be hung on bolt                                                           |
| Maintainance    | Water, or high pressure gas                                                                        | Feed agglomerate, need anti rust regularly                                                             |