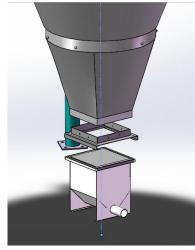

#### Hardness & Intensity

1. Inspection window

#### 2. Width 10cm, cover whole body

3. Easy to check the storage of the feed, save much labor work

#### Cover

1. Tight sealing

2. Long steel connect with top cover, people could open the cover on the ground, it was designed based on human safty