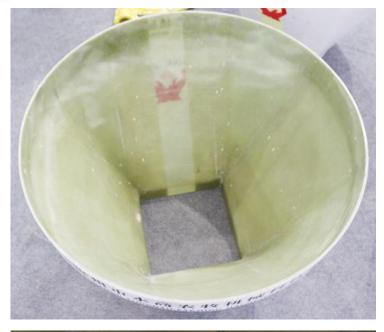

## 2. Super smooth inside and outside surface

3. No feed hang on, no feed residue

#### Hardness & Intensity

1. Inspection window

#### 2. Width 10cm, cover whole body

3. Easy to check the storage of the feed, save much labor work