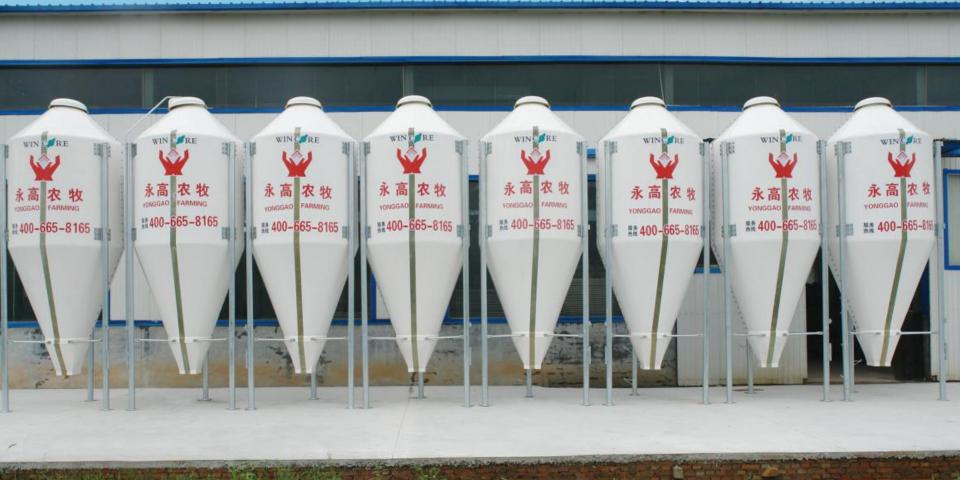

# Fiberglass Silo

**BY YONGGAO FARMING** 

#### WHY YONGGAO SILO

YONGGAO Silo could protect feed from mildewing.

First we like to share with you, what cost you have to pay when swine feed with mildew feed.

- 🔴 Та
  - Taking mildew feed, What would happen on sows?
  - 1. Mortality rate of still births miscarriages
  - 2. Piglet death would increase
  - 3. Sows would come with abnormal estrous action
  - 4. Spare sows come with inflamed cunnus.
  - 5. Increased volume and weight of uterus

#### WHY YONGGAO SILO

YONGGAO Silo could protect feed from mildewing.

Mildew feed will seriously reduce the pig productivity, and farm profit.

Taking mildew feed, What would happen on farrowing sows?

1. They would refuse to take mildew feed, keep in estrous

#### WHY YONGGAO SILO

YONGGAO Silo could protect feed from mildewing.

Mildew feed will seriously reduce the pig productivity, and farm profit.

Taking mildew feed, What would happen on piglets and fatten pigs?

#### WHY YNGGAO SILO

YONGGAO Silo could protect feed from mildewing.

Mildew feed will seriously reduce the pig productivity, and farm profit.

Taking mildew feed, What would happen on Boar?

- 1. Young boars' spermary growth undesirable,
- 2. Adult boars' testis atrophy
- 3. Sperm production reduce
- 4. Sperm vitality decline