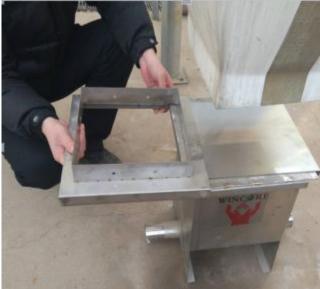

### Installation

1. Integral moulding

2. Right and left part, conect with ss bolt

3. Easy to install

#### Installation