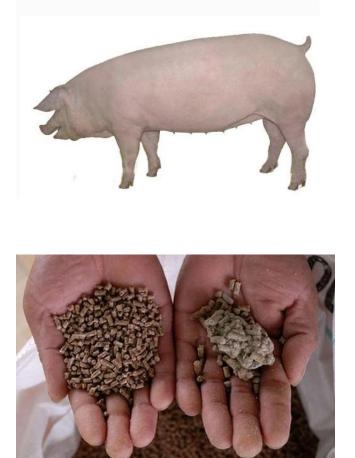

#### WHY YONGGAO SILO

YONGGAO Silo could protect feed from mildewing.

First we like to share with you, what cost you have to pay when swine feed with mildew feed.

- 🔴 Та
  - Taking mildew feed, What would happen on sows?
  - 1. Mortality rate of still births miscarriages
  - 2. Piglet death would increase
  - 3. Sows would come with abnormal estrous action
  - 4. Spare sows come with inflamed cunnus.
  - 5. Increased volume and weight of uterus

#### WHY YONGGAO SILO

YONGGAO Silo could protect feed from mildewing.

Mildew feed will seriously reduce the pig productivity, and farm profit.

Taking mildew feed, What would happen on farrowing sows?

1. They would refuse to take mildew feed, keep in estrous

#### WHY YONGGAO SILO

YONGGAO Silo could protect feed from mildewing.

Mildew feed will seriously reduce the pig productivity, and farm profit.

Taking mildew feed, What would happen on piglets and fatten pigs?

1. Swollen vulva on piglets

2. Piglets get poisoning, which cause damage on nervous centralist, heads on one side, or head hit the wall till die

3. Fatten pigs grow slow , long duration, usually temperature is normal, but at beginning, lose appetite, spiloplaxia appear on month, ears, inside limps , skin, and stomach , after sometime, stop feeding, stomachache, diarrhea or constipation, manure come with blood and mucus

In a word, mildew feed will seriously reduce the pig productivity, and farm profit.