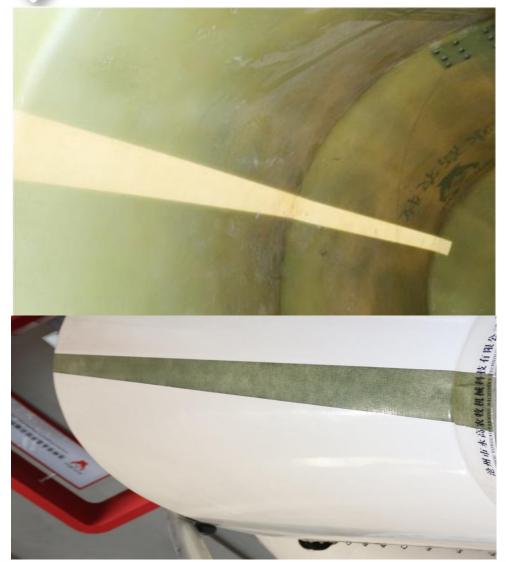

#### Hardness & Intensity

1. Inspection window

#### 2. Width 10cm, cover whole body

3. Easy to check the storage of the feed, save much labor work