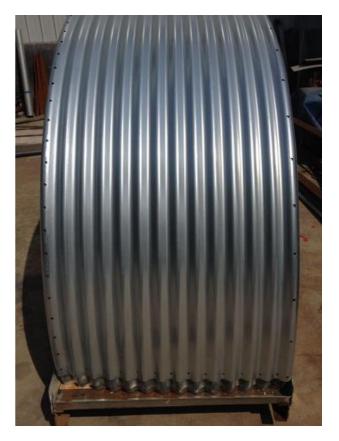

#### Thickness

1. Integral moulding, compare with trodictional hand lay-up, whole silo would keep uniform thickness

2. thickness up to 6mm

3. heat curing demoulding make sure no bubble inside, insure long service life

## 2. Super smooth inside and outside surface

3. No feed hang on, no feed residue