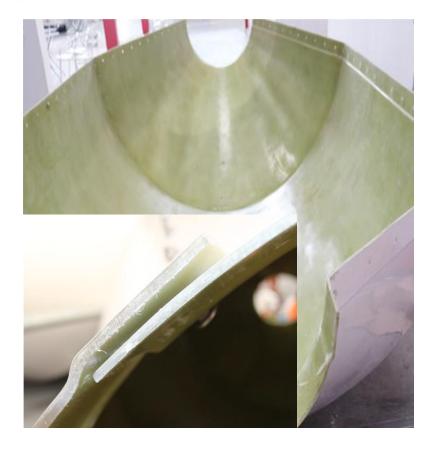

Integral moulding Just 2 pcs, left and right connect No feed hang on or residue

Many pcs connect together Space leave on connection Feed would hang on junction

### Installation

1. Integral moulding

2. Right and left part, conect with ss bolt

3. Easy to install