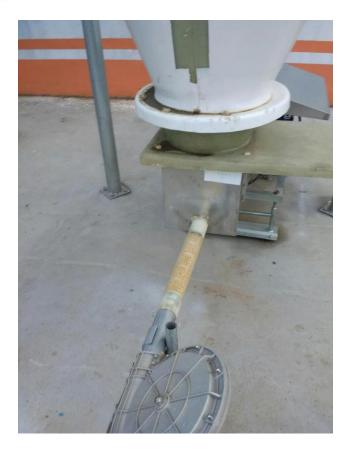

#### Bracket

1. Hot dip galvanized Bracket

2. Tube diameter 102mm, thickness 3mm

3. Safe ladder design

15