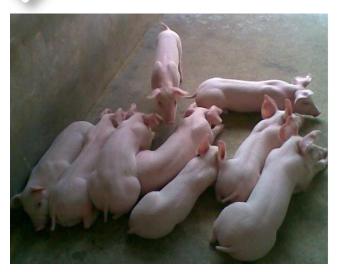

#### WHY YONGGAO SILO

YONGGAO Silo could protect feed from mildewing.

First we like to share with you, what cost you have to pay when swine feed with mildew feed.

- 🔴 Та
  - Taking mildew feed, What would happen on sows?
  - 1. Mortality rate of still births miscarriages
  - 2. Piglet death would increase
  - 3. Sows would come with abnormal estrous action
  - 4. Spare sows come with inflamed cunnus.
  - 5. Increased volume and weight of uterus

6. Such abnormal situation would cost us more during management of the fam.

#### WHY YONGGAO SILO

YONGGAO Silo could protect feed from mildewing.

Mildew feed will seriously reduce the pig productivity, and farm profit.

Taking mildew feed, What would happen on farrowing sows?

1. They would refuse to take mildew feed, keep in estrous

2. Directly influence the survival rate of piglets

3. If feed much mildew feed, Rectal and vaginal prolepses would happen on sows.

#### WHY YONGGAO SILO

YONGGAO Silo could protect feed from mildewing.

Mildew feed will seriously reduce the pig productivity, and farm profit.

Taking mildew feed, What would happen on piglets and fatten pigs?

1. Swollen vulva on piglets

2. Piglets get poisoning, which cause damage on nervous centralist, heads on one side, or head hit the wall till die

3. Fatten pigs grow slow , long duration, usually temperature is normal, but at beginning, lose appetite, spiloplaxia appear on month, ears, inside limps , skin, and stomach , after sometime, stop feeding, stomachache, diarrhea or constipation, manure come with blood and mucus

#### WHY YNGGAO SILO

YONGGAO Silo could protect feed from mildewing.

Mildew feed will seriously reduce the pig productivity, and farm profit.

Taking mildew feed, What would happen on Boar?

- 1. Young boars' spermary growth undesirable,
- 2. Adult boars' testis atrophy
- 3. Sperm production reduce
- 4. Sperm vitality decline

In a word, mildew feed will seriously reduce the pig productivity, and farm profit.