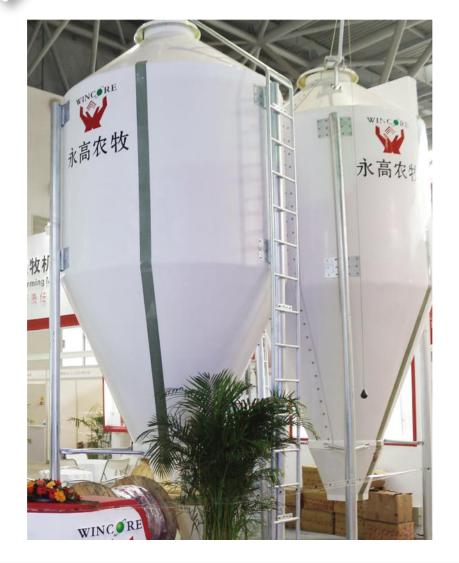

#### **Different Models**

| Model Number         | YG. F-1         | YG. F-2.5 | YG. F-3.6 | YG. F-5.5 | YG. F-7.5 | YG. F-10.5 | YG. F-12.5 |
|----------------------|-----------------|-----------|-----------|-----------|-----------|------------|------------|
| Material             | Fiberglass Silo |           |           |           |           |            |            |
| Capacity             | 1T              | 2.5T      | 3.6T      | 5.5T      | 7.5T      | 10.5T      | 12.5T      |
| Diameter(mete<br>r)  | 2               | 2         | 2         | 2         | 2.4       | 2.4        | 2.4        |
| Height(meter)        | 2               | 3.8       | 4.5       | 5.4       | 6.5       | 7.2        | 8          |
| Thickness(mm)        | 3               | 3         | 3         | 4         | 5         | 5          | 5          |
| Support<br>Stand(mm) | ¢60*3.0         | ¢60*3.0   | ¢60*35    | ¢60*35    | ¢60*35    | ¢60*4      | ¢60*4      |