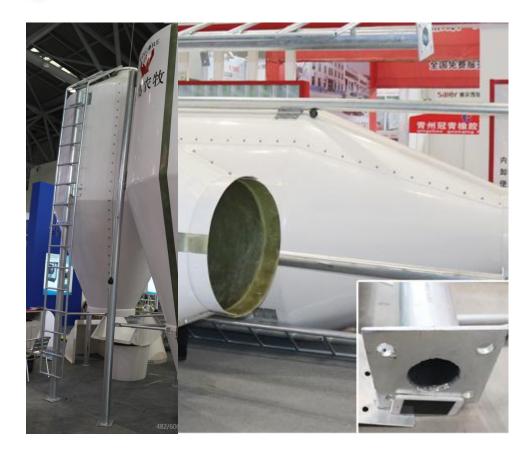

#### Bracket

1. Hot dip galvanized Bracket

2. Tube diameter 102mm, thickness 3mm

3. Safe ladder design

15