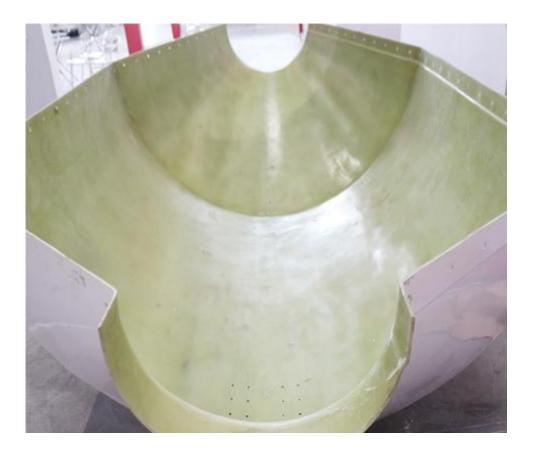

Integral moulding Just 2 pcs, left and right connect No feed hang on or residue

Many pcs connect together Space leave on connection Feed would hang on junction

### Installation

1. Integral moulding

2. Right and left part, conect with ss bolt

3. Easy to install