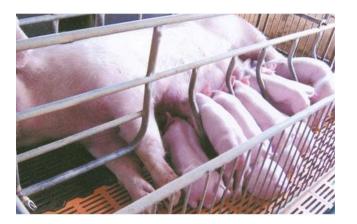

#### WHY YONGGAO SILO

YONGGAO Silo could protect feed from mildewing.

First we like to share with you, what cost you have to pay when swine feed with mildew feed.

- 🔴 Та
  - Taking mildew feed, What would happen on sows?
  - 1. Mortality rate of still births miscarriages
  - 2. Piglet death would increase
  - 3. Sows would come with abnormal estrous action
  - 4. Spare sows come with inflamed cunnus.
  - 5. Increased volume and weight of uterus

#### WHY YONGGAO SILO

YONGGAO Silo could protect feed from mildewing.

Mildew feed will seriously reduce the pig productivity, and farm profit.

Taking mildew feed, What would happen on farrowing sows?

1. They would refuse to take mildew feed, keep in estrous

2. Directly influence the survival rate of piglets

3. If feed much mildew feed, Rectal and vaginal prolepses would happen on sows.