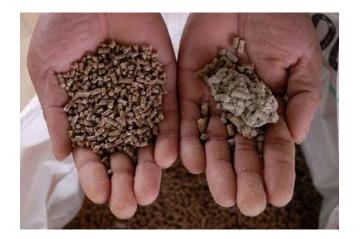

#### WHY YONGGAO SILO

YONGGAO Silo could protect feed from mildewing.

First we like to share with you, what cost you have to pay when swine feed with mildew feed.

- 🔴 Та
  - Taking mildew feed, What would happen on sows?
  - 1. Mortality rate of still births miscarriages
  - 2. Piglet death would increase
  - 3. Sows would come with abnormal estrous action
  - 4. Spare sows come with inflamed cunnus.
  - 5. Increased volume and weight of uterus

#### WHY YONGGAO SILO

YONGGAO Silo could protect feed from mildewing.

Mildew feed will seriously reduce the pig productivity, and farm profit.

Taking mildew feed, What would happen on farrowing sows?

1. They would refuse to take mildew feed, keep in estrous

#### WHY YONGGAO SILO

YONGGAO Silo could protect feed from mildewing.

Mildew feed will seriously reduce the pig productivity, and farm profit.

Taking mildew feed, What would happen on piglets and fatten pigs?

1. Swollen vulva on piglets

2. Piglets get poisoning, which cause damage on nervous centralist, heads on one side, or head hit the wall till die

3. Fatten pigs grow slow , long duration, usually temperature is normal, but at beginning, lose appetite, spiloplaxia appear on month, ears, inside limps , skin, and stomach , after sometime, stop feeding, stomachache, diarrhea or constipation, manure come with blood and mucus

In a word, mildew feed will seriously reduce the pig productivity, and farm profit.