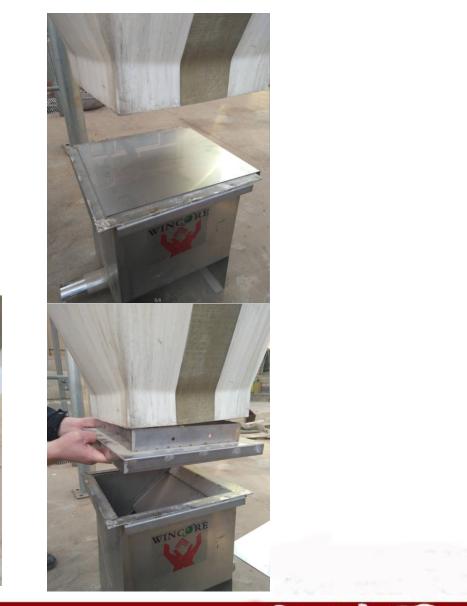

### Installation

1. Integral moulding

2. Right and left part, conect with ss bolt

3. Easy to install

#### Installation