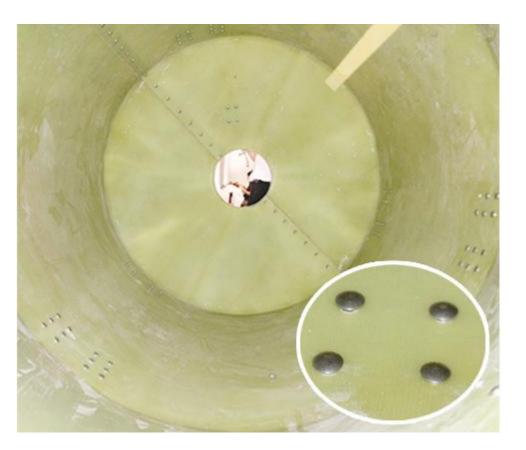

## 2. Super smooth inside and outside surface

3. No feed hang on, no feed residue

#### Hardness & Intensity

1. Inspection window

#### 2. Width 10cm, cover whole body

3. Easy to check the storage of the feed, save much labor work