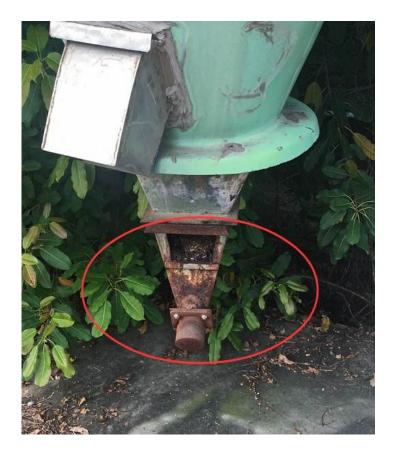

#### Why Fiberglass Silo not Galvanized

| Material        | Fiberglass                                                                                         | Galvanized                                                                                             |
|-----------------|----------------------------------------------------------------------------------------------------|--------------------------------------------------------------------------------------------------------|
| Heat insulation | Better, keep the feed good under<br>any condition of weather(high<br>temperature or humid weather) | Not good, if humid<br>weather, water would grow<br>inside, pollute the feed,<br>feed easy to go mildew |
| Technology      | Integrated Molding, super smooth surface                                                           | Spliced assembly, feed would be hung on bolt                                                           |
| Maintainance    | Water, or high pressure gas                                                                        | Feed agglomerate, need anti rust regularly                                                             |