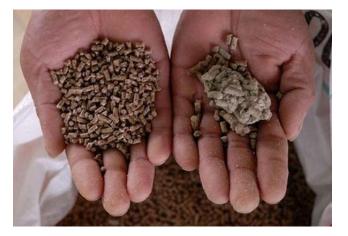

In a word, mildew feed will seriously reduce the pig productivity, and farm profit.