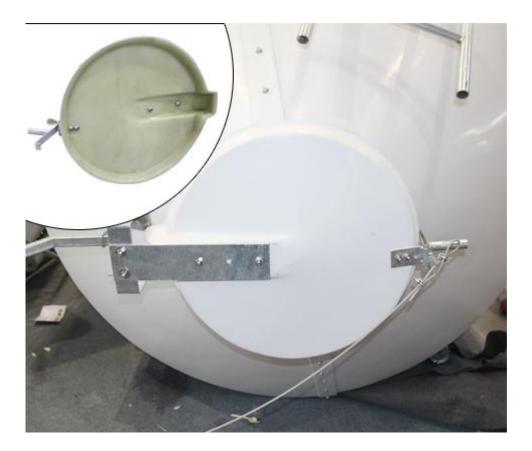

#### Cover

1. Tight sealing

2. Long steel connect with top cover, people could open the cover on the ground, it was designed based on human safty