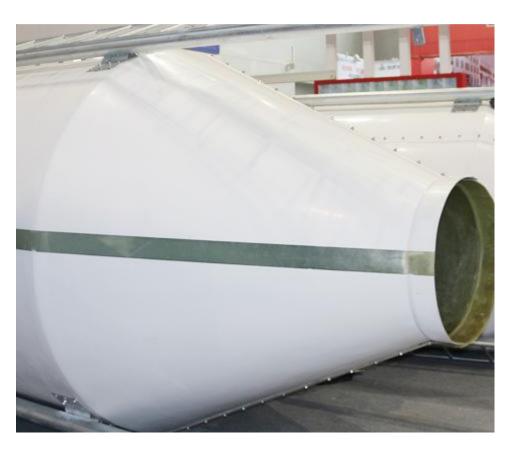

#### Material

1. High-performance FRP (Fiber Reinforced Polymer)

2. Inner ribs made of non-alkali fiberglass 4 layers

- 3. Light weight
- 4. High hardness
- 5. Corrosion resistance
- 6. Good insulation performance

7. Protect feed from mildew caused by high temperature, strong heat, rain

8. Long service more than 20 years

#### Color

1. White gel cover

2. Anti ultraviolet

3. Excellent performance on thermal insulation

#### Thickness

1. Integral moulding, compare with trodictional hand lay-up, whole silo would keep uniform thickness

2. thickness up to 6mm

3. heat curing demoulding make sure no bubble inside, insure long service life